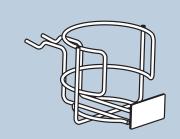

## Features and Benefits

- Highlight wine and other bottled beverage items on shelf
- Extends into aisle 4.375" to capture customer attention
- Fits most standard perforated shelving
- 4" diameter base fits most wine bottles
- Integrated 1" H x 2" W price tag plaque for easy pricing
- Black powder-coated metal

Integrated prongs slide into perforated shelving, creating a completely re-useable solution that can be moved quickly and easily as plan-o-grams change.