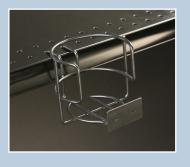

## Features and Benefits

- Highlight wine and other bottled beverage items on shelf
- Extends into aisle 4.375" to capture customer attention
- Fits most standard perforated shelving
- 4" diameter base fits most wine bottles
- Integrated 1" H x 2" W price tag plaque for easy pricing
- Black powder-coated metal

## Draw attention to newly released product

Cross-merchandise or highlight seasonal promotions with the Beverage Shelf Retailer. Wire promotes product 4.375" from shelving and accommodates most bottle sizes for a secure hold.

Integrated prongs slide into perforated shelving, creating a completely re-useable solution that can be moved quickly and easily as plan-o-grams change.