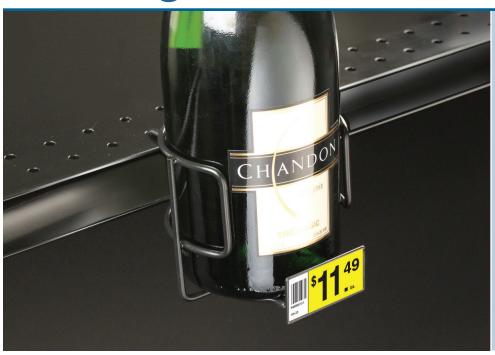

## Features and Benefits

- Highlight wine and other bottled beverage items on shelf
- Extends into aisle 4.375" to capture customer attention
- Fits most standard perforated shelving
- 4" diameter base fits most wine bottles
- Integrated 1" H x 2" W price tag plaque for easy pricing
- Black powder-coated metal

## Draw attention to newly released product

Cross-merchandise or highlight seasonal promotions with the Beverage Shelf Retailer. Wire promotes product 4.375" from shelving and accommodates most bottle sizes for a secure hold.

Integrated prongs slide into perforated shelving, creating a completely re-useable solution that can be moved quickly and easily as plan-o-grams change.